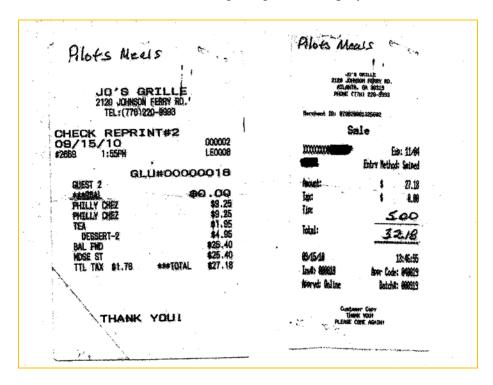

below is a pilots' receipt for lunch that was time-stamped 1:55 pm local time. This would suggest that Saunders likely wanted to do some shopping in the finer retail establishments of the Atlanta area before getting off to the play venue.

As the receipt above shows, on 15-Sept-2010 Allen and the co-pilot grabbed a nice lunch at <u>Jo's Grille</u> in Atlanta. There they enjoyed sandwiches, sides, tea, and, of course, desserts. With tax and tip, the total was just over \$32 (again).