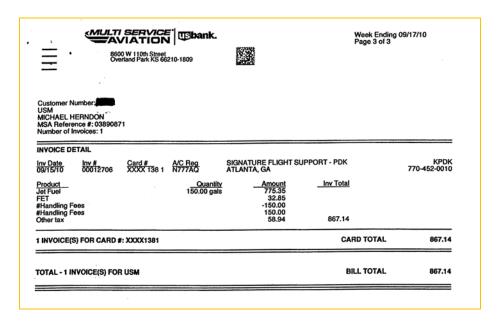

The insert above is an invoice for USM that shows that the USM plane was readied for its 15-Sept-2010 journey to Atlanta. On 15-Sept-2010, the plane was fueled at a cost to USM of \$867. Thus, the three charges mentioned here bring the total cost of the date to \$3,236 (so far).